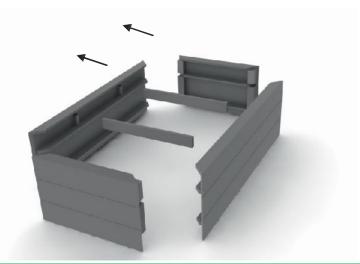

## Holmfirth Flowerbed

(HTG060190/HTB060190/HTG080190/HTB080190)

<u>List of parts:</u> 2 long side frames 2 short side frames 2 cross connections of 3x10x85cm 32 screws of 6x70mm

1/Put the raised flowerbed on a solid and even ground.

2/ Start by screwing a short side frame to a long side frame. Then screw the second short side frame and finally the second long side frame.

3/ Finally fix the two cross connections with the vertical bars of the long side frames.